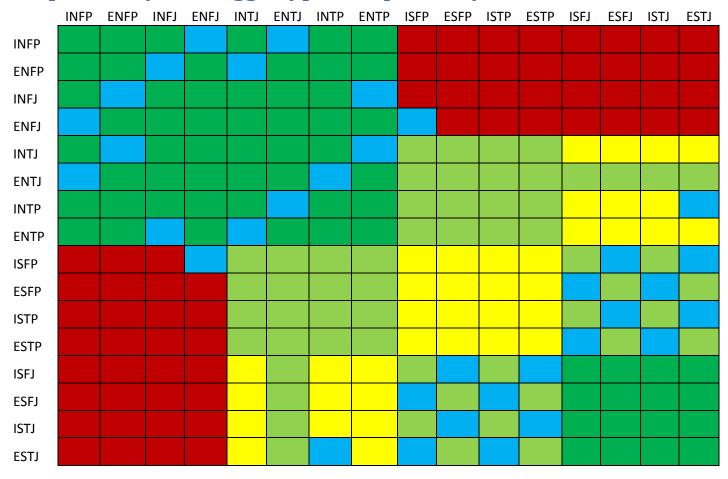

## Simplified Myers Briggs Type Compatibility Chart

Notes: The compatibility above is based on relationship satisfaction surveys as well as type compatibility.

Keep in mind, by its very name, this is meant to be a simplified chart for quick reference. Every relationship is unique. A good match on this chart doesn't necessarily mean a good match in real life, nor does a bad match mean an otherwise healthy relationship is doomed.

Do not rely solely on this chart for making decisions on existing relationships, whether romantic or in the workplace. If you want to better understand a particular relationship, I strongly recommend reading deeper on each of the two types before jumping to any conclusion.