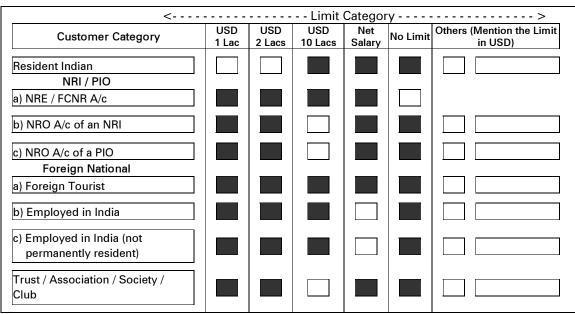

### Declaration

I / We hereby declare that the total amount of foreign exchange purchased from or remitted through all sources in India during this Calendar / Financial year including this application is within USD Limit as prescribed by RBI for the said purpose under FEMA 1999

(Tick the appropriate box).

If Limit Category "Others" is chosen then enclose necessary support document.

I/ We hereby declare that the transaction mentioned above doesn't involve, and is not designed for any purpose for which the drawing of foreign exchange is prohibited under rule 3 of the FEMA Current A/c transactions Rules, 2000 read with schedule I therefore of Viz,