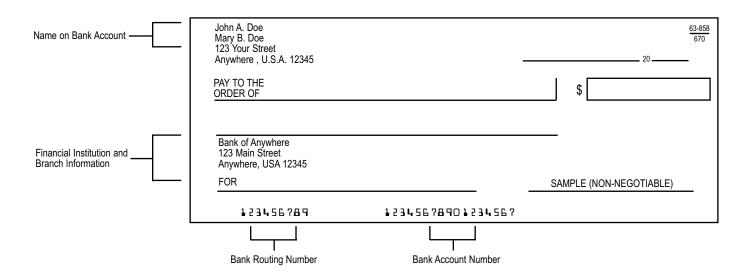

## How to complete this form

Print the complete bank account number.

Print the bank routing number from your check or savings deposit slip.

Indicate the type of account: checking or savings.

Print the name in which the account is held as it appears on your check.

Print the complete name of your financial institution.

Sign, date and print your complete phone number.

Return in the envelope provided.