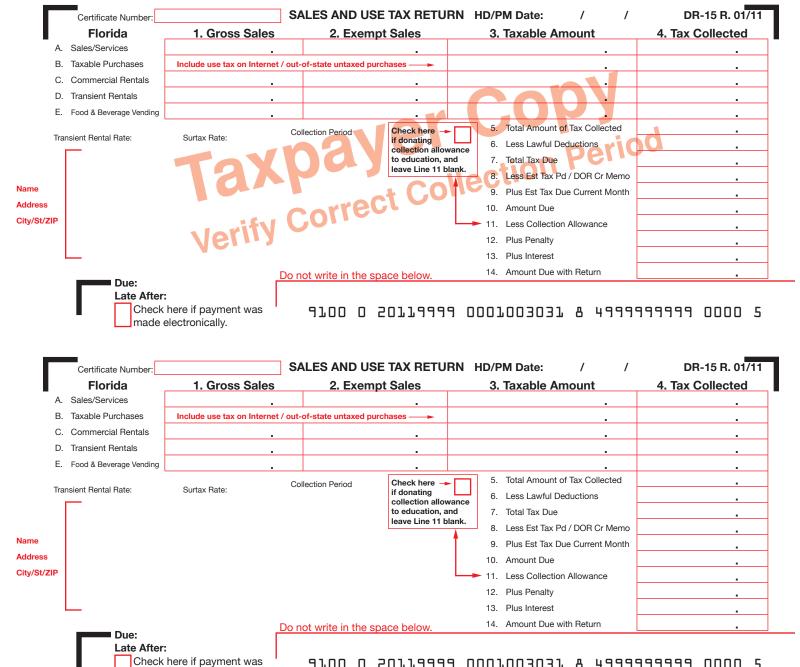

made electronically.

**Proper Collection of Tax:** Florida's general sales tax rate is 6 percent; however, there is an established **"bracket system"** for calculating the tax due when any part of each total taxable sale is less than a whole dollar amount. Other rates may also apply. See instructions.

**Discretionary Sales Surtax:** Most counties levy a discretionary sales surtax on most transactions subject to sales and use tax. These taxes are distributed to local governments throughout the state. The amount of money distributed is based on how you complete your tax return, especially the lines on the back of the return. Dealers should impose discretionary sales surtax on taxable sales when delivery or use occurs in a county that imposes surtax. Please see Form DR-15DSS (if enclosed) or visit us online at **www.myflorida.com/dor** to obtain a copy. This form provides you with each county's discretionary sales surtax rate(s).