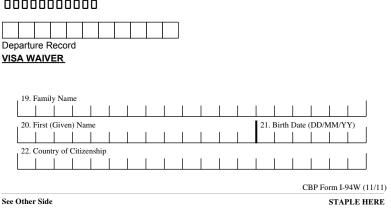

## VISA WAIVER

۲

| 1. Family Name                            |                               |             |           |            |            |           |
|-------------------------------------------|-------------------------------|-------------|-----------|------------|------------|-----------|
|                                           |                               |             |           |            |            |           |
| 2. First (Given) Name                     |                               |             | 3. E      | Birth Date | (DD/MM/    | YY)       |
|                                           |                               |             |           |            |            |           |
| 4. Country of Citizenship                 |                               |             | 5. S      | ex (Male   | or Female) | )         |
|                                           |                               |             |           |            |            |           |
| 6. Country of Birth                       |                               |             |           |            |            |           |
|                                           |                               |             |           |            |            |           |
| 7. Passport Issue Date (DD/MM/YY)         |                               | 8. Passport | Expiratio | n Date (D  | D/MM/YY    | .)        |
|                                           |                               |             |           |            |            |           |
| 9. Passport Number                        | 10. Airline and Flight Number |             |           |            |            |           |
|                                           |                               |             |           |            |            |           |
| 11. Country Where You Live                |                               | 12. City WI | here You  | Boarded    |            |           |
|                                           |                               |             |           |            |            |           |
| 13. Address While in the United States (N | umber and Str                 | reet)       |           |            |            |           |
|                                           |                               |             |           |            |            |           |
| 14. City and State                        |                               |             |           |            |            |           |
|                                           |                               |             |           |            |            |           |
| 15. Telephone Number in the U.S. Where    | You Can be R                  | Reached     |           |            |            |           |
|                                           |                               |             |           |            |            |           |
| 16. Email Address                         |                               |             |           |            |            |           |
|                                           |                               |             |           |            |            |           |
|                                           | vernment                      | Use Only    | <u> </u>  |            |            |           |
| 17. 18.                                   |                               |             |           |            |            | ſ         |
|                                           |                               |             |           |            |            |           |
|                                           |                               |             |           |            |            |           |
|                                           |                               |             |           |            |            |           |
|                                           |                               |             |           |            | CBP Form   | 1 I-94W ( |