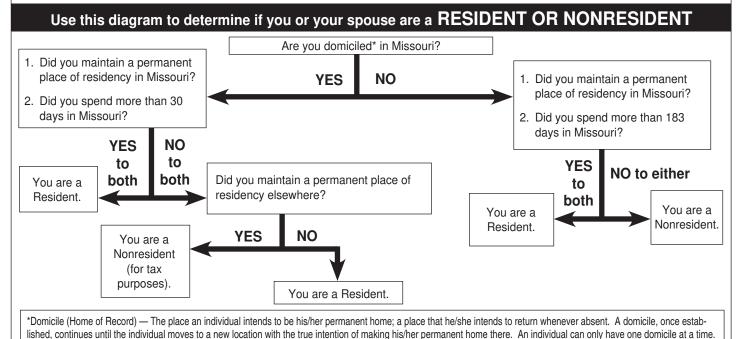

RY NONRESIDENT STATIONED IN MISSOURI — If you are a military nonresident, stationed in Missouri and you:

- a) *Earned non-military income while in Missouri*, you must file Form MO-1040. Complete Part A, Line 3, Part B and Part C. The nonresident military pay should be subtracted from your federal adjusted gross income using Form MO-A, Part 1, Line 9, as a "Military (nonresident) Subtraction".
- b) Only had military income while in Missouri, you may complete a No Return Required-Military Online Form at the following address: http://dor.mo.gov/personal/individual/.

NOTE: IF YOU FILE A JOINT FEDERAL RETURN, YOU MUST FILE A COMBINED MISSOURI RETURN (REGARDLESS OF WHOM EARNED THE INCOME). COMPLETE EACH COLUMN OF PART B AND PART C OF THIS FORM. DO NOT COMBINE INCOMES FOR YOU AND YOUR SPOUSE.



Under penalties of perjury, I declare that I have examined this form and to the best of my knowledge and belief it is true, correct, and complete. Declaration of preparer (other than taxpayer) is based on all information of which he/she has any knowledge. As provided in Chapter 143, RSMo, a penalty of up to \$500 shall be imposed on any individual who files a frivolous return.

SIGNATURE DATE SPOUSE'S SIGNATURE DATE