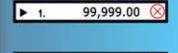

Save the PDF to your computer

Use the latest version of Adobe Acrobat Reader to complete the form

Do not handwrite any information

Do not use commas when entering amounts

Do not use brackets for negative numbers

99999.00

Use a minus sign to show the amount is negative

Use the print icon on the form to ensure you have completed all required fields

Before printing, select "actual size"

Do not print on both sides of the paper