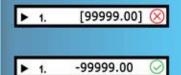

Do not mix form types

Do not submit photocopies of returns

Submit originals only