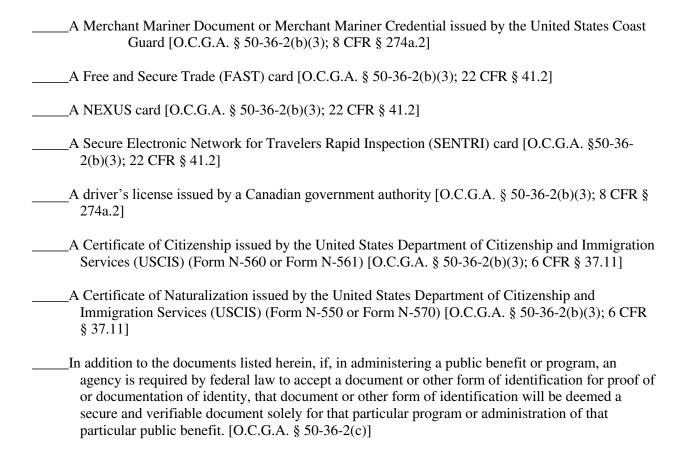

| By signing this application, electronic true and accurate pursuant to O.C.G.A                                                                                                                    | -                                                                                    | y swear and affirm one                                                | of the following to be                          |
|--------------------------------------------------------------------------------------------------------------------------------------------------------------------------------------------------|--------------------------------------------------------------------------------------|-----------------------------------------------------------------------|-------------------------------------------------|
| 1) I am a United States<br>Secure and Verifiable Document(s) su<br>23 of this application.                                                                                                       |                                                                                      |                                                                       |                                                 |
| 2) I am not a United Sta<br>years of age or older, or I am a qualifi<br>Act 18 years of age or older with an a<br>federal immigration agency. Please su<br>either your Alien number or your I-94 | ied alien or non-immigrar<br>lien number issued by the<br>abmit a copy of your curre | nt under the Federal Impede Department of Homel ent immigration docum | migration and Nationality and Security or other |
| In making the above attestation, I und disciplinary action by the Georgia Sta                                                                                                                    | •                                                                                    |                                                                       | •                                               |
| Signature of Applicant                                                                                                                                                                           | Da                                                                                   | te                                                                    |                                                 |
| Print Applicant's Name                                                                                                                                                                           |                                                                                      |                                                                       |                                                 |
| Personally appeared before me, the un                                                                                                                                                            | ndersigned official author                                                           | ized to administer oath                                               | s, comes                                        |
| (Applicant's Name)                                                                                                                                                                               | _who deposes and swears                                                              | s that he/she is the person                                           | on who executed this                            |
| application for a license by examinati                                                                                                                                                           | on for Cosmetology in the                                                            | ne State of Georgia; and                                              | I that all of the statements                    |
| herein contained are true to the best o                                                                                                                                                          | f his/her knowledge and b                                                            | pelief.                                                               |                                                 |
| Sworn to and subscribed before me th                                                                                                                                                             | ais day of                                                                           | , 2                                                                   |                                                 |
| Notary Public Signature                                                                                                                                                                          |                                                                                      | County                                                                | State                                           |
| My Commission Expires                                                                                                                                                                            |                                                                                      |                                                                       |                                                 |
| (seal)                                                                                                                                                                                           |                                                                                      |                                                                       |                                                 |