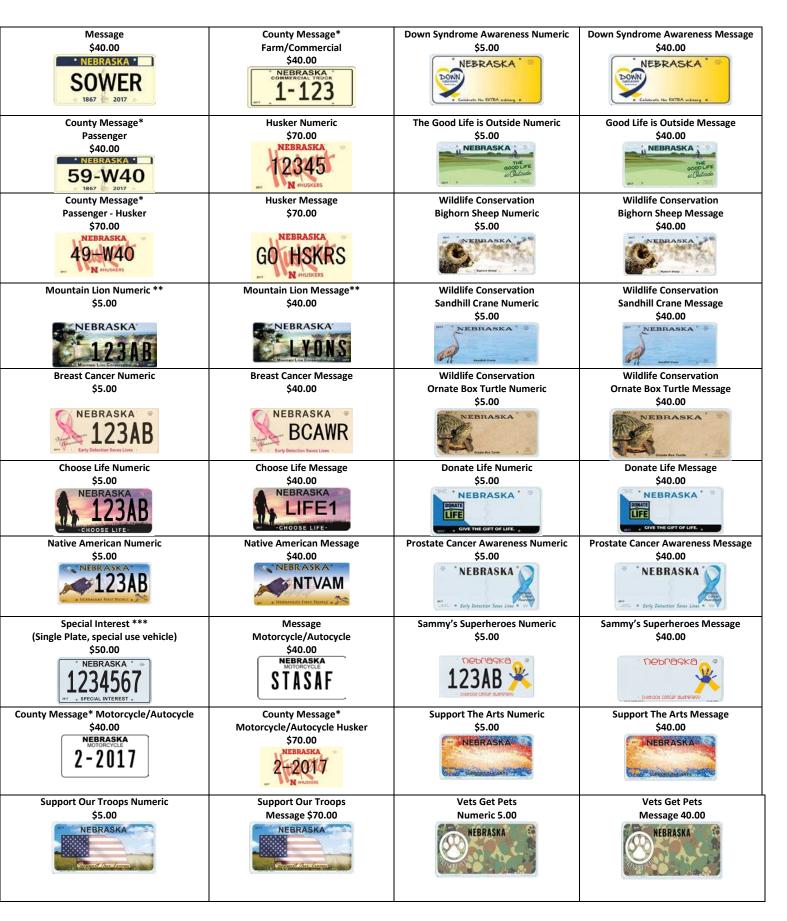

# **Application for Specialty Plates**

Instructions on the reverse side or check message availability at: <a href="https://dmv.nebraska.gov/services">https://dmv.nebraska.gov/services</a>

| Registered Owner Information                                                                                                                           | SPECIALTY PLATE                                                                                                                                                                                                                                                                                                                                                                                                                                                                                                                    | SPECIALTY PLATE OPTIONS                                                                                                                                                                                                                                                                                                                                                                                                                                                                                                                                                                                               |  |
|--------------------------------------------------------------------------------------------------------------------------------------------------------|------------------------------------------------------------------------------------------------------------------------------------------------------------------------------------------------------------------------------------------------------------------------------------------------------------------------------------------------------------------------------------------------------------------------------------------------------------------------------------------------------------------------------------|-----------------------------------------------------------------------------------------------------------------------------------------------------------------------------------------------------------------------------------------------------------------------------------------------------------------------------------------------------------------------------------------------------------------------------------------------------------------------------------------------------------------------------------------------------------------------------------------------------------------------|--|
| registered owner information                                                                                                                           | (SEE REVERSE FOR PLATI                                                                                                                                                                                                                                                                                                                                                                                                                                                                                                             | (SEE REVERSE FOR PLATE IMAGES AND FEES)                                                                                                                                                                                                                                                                                                                                                                                                                                                                                                                                                                               |  |
| Name:Address:                                                                                                                                          | MESSAGE PLATE                                                                                                                                                                                                                                                                                                                                                                                                                                                                                                                      | SELECT<br>NUMERIC PLATE<br>BELOW:                                                                                                                                                                                                                                                                                                                                                                                                                                                                                                                                                                                     |  |
| City:                                                                                                                                                  | Mountain Lion - \$40.00     Breast Cancer - \$40.00     Choose Life - \$40.00     Native American - \$40.090     County Farm/Commercial - \$40.00     Down Syndrome -\$40.00     The Good Life Is Outside - \$40.00     Big Horn Sheep - \$40.00     Sandhill Crane - \$40.00     Ornate Box Turtle - \$40.00     Donate Life - \$40.00     Prostate Cancer - \$40.00     Sammy's Superheroes - \$40.00     Support The Arts - \$40.00     Vets Get Pets - \$40.00     County Passenger - \$40.00     Support Our Troops - \$70.00 | <ul> <li>Mountain Lion - \$5.00</li> <li>Breast Cancer - \$5.00</li> <li>Choose Life - \$5.00</li> <li>Native American - \$5.00</li> <li>Support Our Troops - \$5.00</li> <li>Down Syndrome - \$5.00</li> <li>The Good Life Is Outside - \$5.00</li> <li>Big Horn Sheep - \$5.00</li> <li>Sandhill Crane - \$5.00</li> <li>Ornate Box Turtle - \$5.00</li> <li>Donate Life - \$5.00</li> <li>Prostate Cancer - \$5.00</li> <li>Sammy's Superheroes - \$5.00</li> <li>Support the Arts - \$5.00</li> <li>Vets Get Pets - \$5.00</li> <li>Husker - \$70.00</li> <li>Special Interest - \$50 - (single plate)</li> </ul> |  |
| County Number:  Lessor:  If a resident of Douglas or Lancaster County office location where plates will be picked u  (SEE INSTRUCTION PAGE FOR PICK-UP | 6 characters allowed:  Motorcycle/Autocycle -\$40.00  Motorcycle/Autocycle County - \$40.00                                                                                                                                                                                                                                                                                                                                                                                                                                        | NOTE:  NUMERIC PLATES ARE ISSUED CONSECUTIVELY IN THE ORDER APPLICATIONS ARE RECEIVED.                                                                                                                                                                                                                                                                                                                                                                                                                                                                                                                                |  |
| LOCATIONS)  PLEASE RETURN YOUR APPLICATION WITH PA TO:                                                                                                 | YMENT  7 characters allowed:  Message Plate - \$40.00  Husker -\$70.00  Special Interest - single plate - \$50.00                                                                                                                                                                                                                                                                                                                                                                                                                  |                                                                                                                                                                                                                                                                                                                                                                                                                                                                                                                                                                                                                       |  |
|                                                                                                                                                        | 1                                                                                                                                                                                                                                                                                                                                                                                                                                                                                                                                  | 1                                                                                                                                                                                                                                                                                                                                                                                                                                                                                                                                                                                                                     |  |
| Nebraska Department of Motor Vehicles  Driver and Vehicle Records Division  PO Box 94789                                                               | INDICATE REQUESTED MESSAGE AND MESS                                                                                                                                                                                                                                                                                                                                                                                                                                                                                                | AGE MEANING BELOW:                                                                                                                                                                                                                                                                                                                                                                                                                                                                                                                                                                                                    |  |
| Lincoln, NE 68509                                                                                                                                      | 1st Choice: 2nd Choice:                                                                                                                                                                                                                                                                                                                                                                                                                                                                                                            | 3rd Choice:  Meaning:                                                                                                                                                                                                                                                                                                                                                                                                                                                                                                                                                                                                 |  |