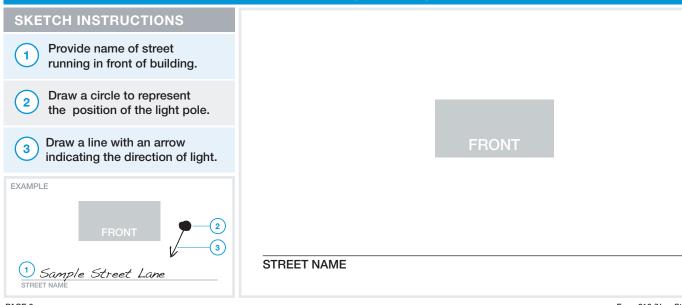

| \$19.00                    |
|                      | N***          | 150 Watt Traditional  | 75 feet                | \$ 20.00                   |

(\*, \*\* and \*\*\*- see notes on page 2)



| DATE          | PREMISE # OR EXISTING ACCOUNT |
|---------------|-------------------------------|
| JOB #         | ACCOUNT #                     |
| PRIMARY MAP # | TLN#                          |
| DESIGNER      | POLE TAGGED (check one):      |
| FOREMAN       | SUPERVISOR                    |



## **Outdoor Lighting Information Form**

## **Lighting Patterns**

- » Select the light pattern according to lot size.
- » Take into account trees and possible interference with light fall.
- » FPL will not trim trees obstructing outdoor lights.



## **Sketch Building and Light Position**