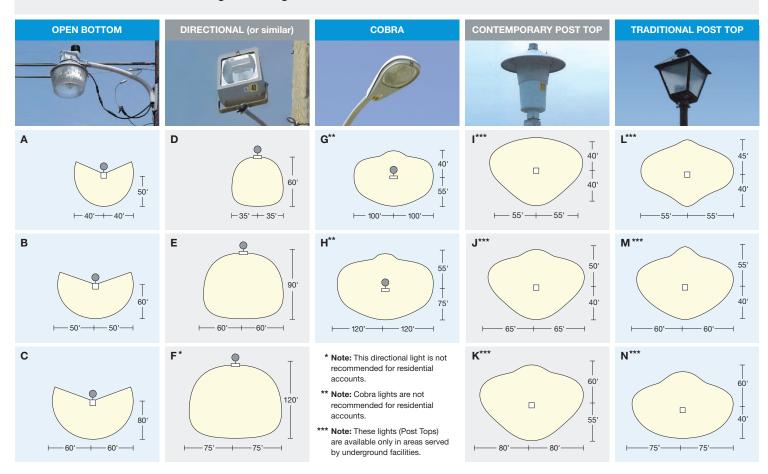

FPL will install lights only on poles that are accessible to our trucks. Please check below the type of fixture you want installed. (Note: each figure represents approximate distance of illumination from the pole and approximate monthly charges. See Page 2 for light patterns.)

| Select Light Fixture |               |                       |                        |                            |
|----------------------|---------------|-----------------------|------------------------|----------------------------|
| NO. OF LIGHTS        | LIGHT PATTERN | ТҮРЕ                  | ILLUMINATION FROM POLE | APPROXIMATE COST PER MONTH |
|                      | А             | 70 Watt Open Bottom   | 50 feet                | \$12.00                    |
|                      | В             | 100 Watt Open Bottom  | 60 feet                | \$13.00                    |
|                      | С             | 150 Watt Open Bottom  | 80 feet                | \$14.00                    |
|                      | D             | 70 Watt Directional   | 60 feet                | \$12.00                    |
|                      | Е             | 200 Watt Directional  | 90 feet                | \$20.00                    |
|                      | F*            | 400 Watt Directional  | 120 feet               | \$24.00                    |
|                      | G**           | 200 Watt Cobra        | 100 feet               | \$20.00                    |
|                      | H**           | 400 Watt Cobra        | 120 feet               | \$24.00                    |
|                      | ***           | 70 Watt Contemporary  | 55 feet                | \$18.00                    |
|                      | J***          | 100 Watt Contemporary | 65 feet                | \$19.00                    |
|                      | K***          | 150 Watt Contemporary | 80 feet                | \$20.00                    |
|                      | L***          | 70 Watt Traditional   | 55 feet                | \$18.00                    |
|                      | M***          | 100 Watt Traditional  | 60 feet                | \$19.00                    |
|                      | N***          | 150 Watt Traditional  | 75 feet                | \$ 20.00                   |

(\*, \*\* and \*\*\*- see notes on page 2)

| DATE          | PREMISE # OR EXISTING ACCOUNT |
|---------------|-------------------------------|
| JOB #         | ACCOUNT #                     |
| PRIMARY MAP # | TLN#                          |
| DESIGNER      | POLE TAGGED (check one):      |
| FOREMAN       | SUPERVISOR                    |

## **Lighting Patterns**

- » Select the light pattern according to lot size.
- » Take into account trees and possible interference with light fall.
- » FPL will not trim trees obstructing outdoor lights.