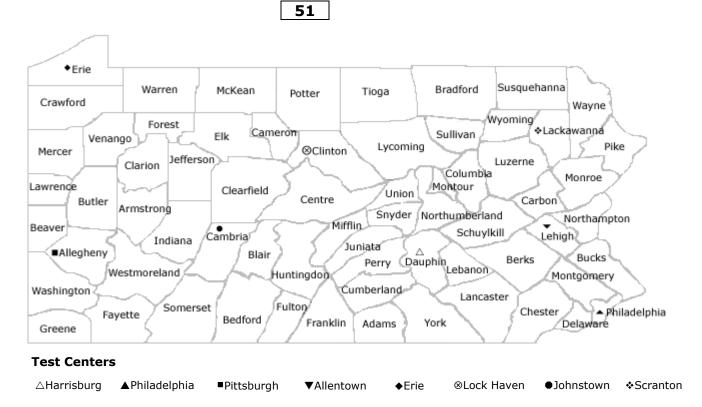

Most written tests/tests administered on a computer are given Monday through Friday at Commission offices in Harrisburg, Philadelphia and Pittsburgh.

Written tests/tests administered on a computer are also given Tuesdays, Wednesdays (some evenings) and every other Saturday at our centers in Allentown, Erie, Lock Haven, Johnstown and Scranton.

Oral tests are usually held in Harrisburg.

When written tests/tests administered on a computer or oral tests are being used, you will be notified a week or two in advance of where and when to report.

Ratings of experience and training do not require you to go to a place to be tested. Your test score is based on your background, as reported on your application and (if required) a supplement. When this type of test is used, it is important that you provide complete and accurate information.