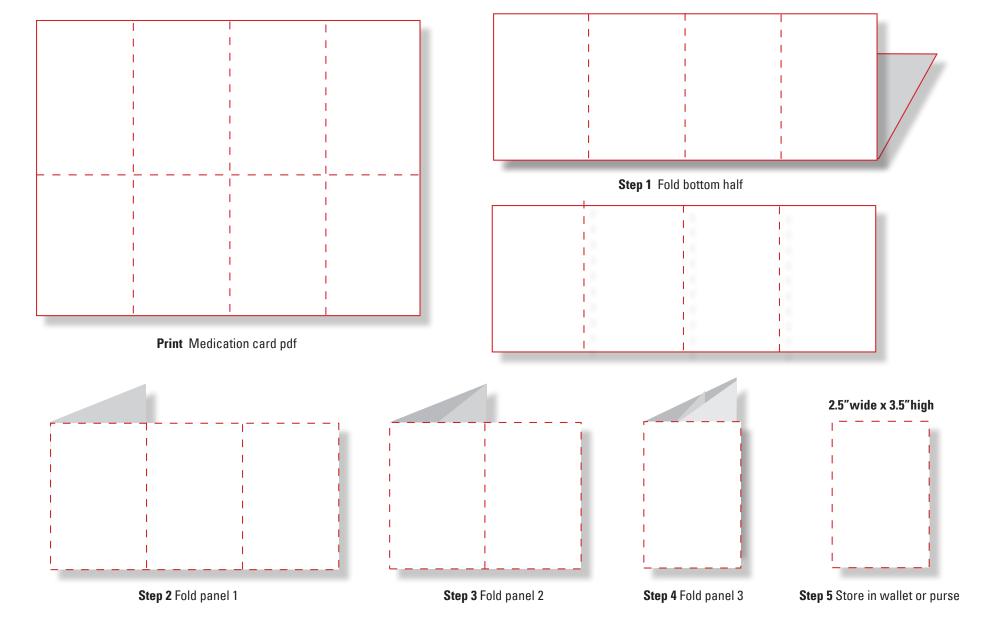

| Allergies and reactions                    | Other important informatiion |          | What medications should I include?                                       |        | Medication Card          |  |
|--------------------------------------------|------------------------------|----------|--------------------------------------------------------------------------|--------|--------------------------|--|
| (include food, drug, latex, environmental) |                              | —        | Prescription medicines                                                   |        | Banner Health            |  |
|                                            |                              | <u> </u> | Over-The-Counter medicines                                               |        | Bullier reduti           |  |
|                                            |                              |          | Vitamins                                                                 |        |                          |  |
|                                            |                              |          | Herbal remedies                                                          |        | Child's Name:            |  |
|                                            |                              |          | Nutrition pills                                                          |        |                          |  |
|                                            | Here                         | Here     | <ul> <li>Respiratory therapy medicines<br/>(such as inhalers)</li> </ul> | Here   | Date of Birth:           |  |
|                                            | 5                            | - Pold I | Blood factors (such as Factor VIII)                                      | -old I | Emergency Contact Name:  |  |
|                                            |                              | _ 1      | IV solutions                                                             |        |                          |  |
|                                            |                              | _        | IV nutrition                                                             |        |                          |  |
|                                            |                              | —        | Patches                                                                  |        |                          |  |
|                                            |                              |          | Eye or ear drops                                                         |        | Emergency Contact Phone: |  |
|                                            |                              |          | Creams                                                                   |        |                          |  |
|                                            | DATE THIS FORM LAST UPDATED: |          | Ointments                                                                |        |                          |  |

| —————————————————————————————————————— |              |          |                                               |          |                                                                                              |                                                         |               | - Fold here first ———————————————————————————————————— |          |                                               |       |                                                                                              |                                                         |
|----------------------------------------|--------------|----------|-----------------------------------------------|----------|----------------------------------------------------------------------------------------------|---------------------------------------------------------|---------------|--------------------------------------------------------|----------|-----------------------------------------------|-------|----------------------------------------------------------------------------------------------|---------------------------------------------------------|
| Start<br>Date                          | Drug<br>Name | Strength | Dose<br>(pills,<br>units,<br>puffs,<br>drops) | Route    | When does your child take this medicine? How many times a day? Morning & night? After meals? | Reason<br>Why does your<br>child take this<br>medicine? | Start<br>Date | Drug<br>Name                                           | Strength | Dose<br>(pills,<br>units,<br>puffs,<br>drops) | Route | When does your child take this medicine? How many times a day? Morning & night? After meals? | Reason<br>Why does your<br>child take this<br>medicine? |
| 1/11/06                                | Amoxicillin  | 50mgs/ml | 1 tsp                                         | by mouth | Twice a day with meals                                                                       | Ear infection                                           |               |                                                        |          |                                               |       |                                                                                              |                                                         |
|                                        |              |          |                                               |          |                                                                                              |                                                         |               |                                                        |          |                                               |       |                                                                                              |                                                         |
|                                        |              |          |                                               |          |                                                                                              |                                                         |               |                                                        |          |                                               |       |                                                                                              |                                                         |
|                                        |              |          |                                               |          |                                                                                              |                                                         |               |                                                        |          |                                               |       |                                                                                              |                                                         |
|                                        |              |          |                                               |          |                                                                                              |                                                         |               |                                                        |          |                                               |       |                                                                                              |                                                         |
|                                        |              |          |                                               |          |                                                                                              |                                                         |               |                                                        |          |                                               |       |                                                                                              |                                                         |
|                                        |              |          |                                               |          |                                                                                              |                                                         |               |                                                        |          |                                               |       |                                                                                              |                                                         |
|                                        |              |          |                                               |          |                                                                                              |                                                         |               |                                                        |          |                                               |       |                                                                                              |                                                         |
|                                        |              |          |                                               |          |                                                                                              |                                                         |               |                                                        |          |                                               |       |                                                                                              |                                                         |