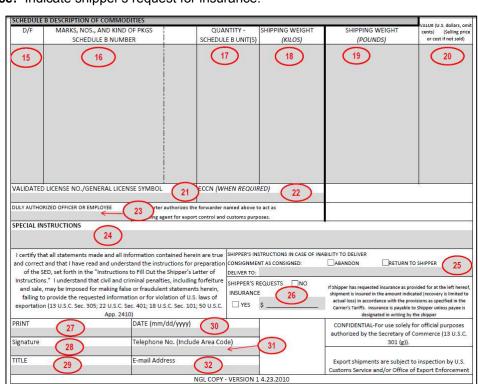

- **15. D/F:** If the goods were manufactured in the U.S., enter "D"; if they were manufactured in any other country, enter "F.
- **16. Marks, Nos. and kind of Pkgs. Schedule B Number:** Refer to the U.S. government "Schedule B Commodity Book" for this information
- 17. Quantity- Schedule B Unit(s): Refer to "Schedule B Commodity Book"
- **18. Shipping Weight (kilos):** Total weight of shipment using metric kilos.
- **19. Shipping Weight (Lbs.):** Total weight of shipment using pounds.
- **20. Value:** Enter the total value of the package(s) in U.S. Dollars, omit cents.
- **21. Validated License No./General License Symbol:** Export license number or symbol for the commodity you are shipping.
- **22. ECCN (When Required):** Export Commodity Control number given by the U.S. Department of Commerce. Call 1-800-323-4685 for information or consult the U.S. Export Administration Regulations.
- 23. Duly Authorized Officer or Employee: Name of the shipper.
- **24. Special Instructions:** Enter any special instructions as applicable.
- **25. Shipper's Instructions in case of inability to deliver:** "X" the appropriate box to show if the export should be abandoned, returned to shipper or delivered to an alternative address.
- **26. Shipper's Request Insurance:** Indicate shipper's request for insurance.
- **27. Print:** Enter your name.
- **28. Signature:** Write your signature.
- **29. Title:** Enter your title.
- **30. Date:** Enter the date the SLI was filled out.
- **31. Telephone No.:** Enter your telephone number.
- **32. E-mail Address:** Enter your e-mail address.