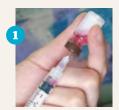

# DO-IT-YOURSELF VACCINATION GUIDE

Top-quality vaccines for major pet diseases in **single-dose** packets for **do-it-yourself** inoculation. **For just a few bucks per shot.** 

Easy Injection Instructions.
Each single-dose bag of Canine
Spectra vaccine contains a syringe
and two vials — one with liquid contents, one with freeze-dried contents.
Use immediately after mixing vaccine
as shown below.

**Step One.** Insert needle directly through the cap of liquid vial. Withdraw contents into syringe.

**Step Two.** Inject syringe contents into vial of dried material. Shake well.

**Step Three.** Withdraw entire vaccine mixture (1 mL) into syringe. Remove air by gently pushing plunger until vaccine just begins to flow from needle.