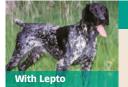

### Protection by Spectra® Canine Vaccine

| Antigen                       | Spectra®5 | Spectra® 7 | Kennel-Jec2™ |
|-------------------------------|-----------|------------|--------------|
| Distemper (MLV)               | •         | •          |              |
| Hepatitis (Adenovirus Type 1) |           | •          |              |
| Adenovirus Type 2 (MLV)       |           | •          |              |
| Parainfluenza (MLV)           |           | •          | •            |
| Parvovirus (MLV)              |           | •          |              |
| Leptospira can. (Killed)      |           | •          |              |
| Leptospira ict. (Killed)      |           | •          |              |
| Bordetella bronchiseptica     |           |            | •            |