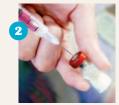

# DO-IT-YOURSELF VACCINATION GUIDE

Top-quality vaccines for major pet diseases in **single-dose** packets for **do-it-yourself** inoculation. **For just a few bucks per shot.** 

Easy Injection Instructions.
Each single-dose bag of Canine
Spectra vaccine contains a syringe
and two vials — one with liquid contents, one with freeze-dried contents.
Use immediately after mixing vaccine
as shown below.

**Step One.** Insert needle directly through the cap of liquid vial. Withdraw contents into syringe.

**Step Two.** Inject syringe contents into vial of dried material. Shake well.

**Step Three.** Withdraw entire vaccine mixture (1 mL) into syringe. Remove air by gently pushing plunger until vaccine just begins to flow from needle.