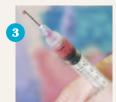

**Step One.** Insert needle directly through the cap of liquid vial. Withdraw contents into syringe.

**Step Two.** Inject syringe contents into vial of dried material. Shake well.

**Step Three.** Withdraw entire vaccine mixture (1 mL) into syringe. Remove air by gently pushing plunger until vaccine just begins to flow from needle.

**Step Four.** Recommended vaccination site is loose skin at back of neck and shoulder. Gently grasp and elevate a fold of loose skin. Insert needle into soft tissue directly under skin and inject contents of the entire syringe.