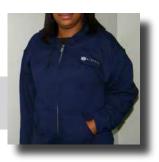

### Navy Full Zip Hooded Sweatshirt 50% Cotton/50% Polyester. Pouch pocket and set in sleeves.

|   |       | Sizes | Item # | Price   |
|---|-------|-------|--------|---------|
| U | nisex | S-XL  | 1077   | \$21.90 |
|   |       | 2X-3X | 1077   | \$25.90 |