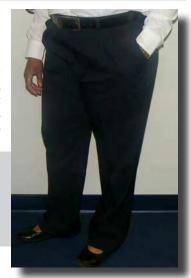

### Navy Pleated Pants 100% Polyester, 2 front pleats. 6 belt loop 2 back pockets on Men's pants (1 buttoned). Ladies, plain back.

| Ladies    | Sizes<br>2-18      | Item #<br>6504 | Price<br>\$10.95   |  |
|-----------|--------------------|----------------|--------------------|--|
| Men's     | 20-28<br>30-44     | 6504<br>6505   | \$13.15<br>\$10.95 |  |
| *indicate | 46-50<br>length ne | 6505<br>eded   | \$13.15            |  |

Navy Pleated Pants 100% Polyester. 2 front pleats. 6 belt loops, 2 back pockets on Men's pants (1 buttoned). Ladies, plain back.

| Ladies*   | Sizes<br>2-18 | Item #<br>6504 | Price<br>\$10.95 |  |
|-----------|---------------|----------------|------------------|--|
|           | 20-28         | 6504           | \$13.15          |  |
| Men's*    | 30-44         | 6505           | \$10.95          |  |
|           | 46-50         | 6505           | \$13.15          |  |
| *indicate | length ne     | eded           |                  |  |
|           |               |                |                  |  |

Navy Pleated Pants 100% Polyester. 2 front pleats. 6 belt loops, 2 back pockets on Men's pants (1 buttoned). Ladies, plain back.

|           | Sizes     | Item# | Price   |
|-----------|-----------|-------|---------|
| Ladies*   | 2-18      | 6504  | \$10.95 |
|           | 20-28     | 6504  | \$13.15 |
| Men's*    | 30-44     | 6505  | \$10.95 |
|           | 46-50     | 6505  | \$13.15 |
| *indicate | lenath ne | eded  |         |

Navy Pleated Pants
100% Polyester. 2 front pleats.
6 belt loops, 2 back pockets on Men's pants
(1 buttoned).
Ladies, plain back.

|         | Sizes | Item# | Price   |
|---------|-------|-------|---------|
| Ladies* | 2-18  | 6504  | \$10.95 |
|         | 20-28 | 6504  | \$13.15 |
| Men's*  | 30-44 | 6505  | \$10.95 |
|         | 46-50 | 6505  | \$13.15 |

\*indicate length needed