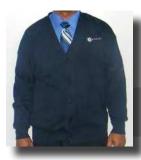

Navy 5-Button Cardigan Sweater 100% Cotton, crew neck ribbed collar, cold water wash. Matching buttons on placket.

|        | Sizes | Item # | Price   |
|--------|-------|--------|---------|
| Unisex | S-XL  | 780    | \$32.90 |
|        | 2X-5X | 780    | \$37.90 |