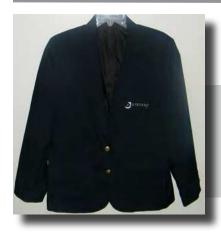

### **SHIFT MANAGERS**

Navy Blazer 100% Polyester

|        | Sizes | ltem#  | Price   |
|--------|-------|--------|---------|
| Men's  | 36-48 | BL50NV | \$31.95 |
|        | 50-60 | BL50NV | \$38.35 |
| Ladies | 4-28  | C6297  | \$31.95 |
|        |       |        |         |