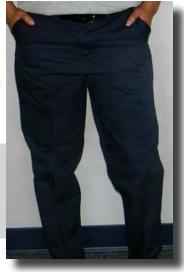

### Navy Pleated Pants 100% Polyester, 2 front pleats. 6 belt loop 2 back pockets on Men's pants (1 buttoned). Ladies, plain back.

| Ladies    | Sizes<br>2-18      | Item #<br>6504 | Price<br>\$10.95   |  |
|-----------|--------------------|----------------|--------------------|--|
| Men's     | 20-28<br>30-44     | 6504<br>6505   | \$13.15<br>\$10.95 |  |
| *indicate | 46-50<br>length ne | 6505<br>eded   | \$13.15            |  |