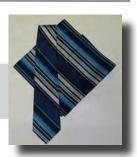

### Blue Striped Tie or Scarf 100% Polyester

 Item #
 Price

 Tie
 AS100SS
 \$6.95

 Scarf
 AS200TS
 \$10.95