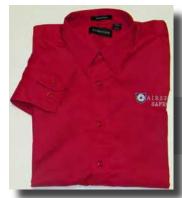

### Long Sleeve Cotton/Polyester Dress Shirt 65% Polyester 35% Cotton. Single Needle Tailoring. Machine Wash.

|        | Sizes | Item # | Price   |
|--------|-------|--------|---------|
| Ladies | S-XL  | 1903   | \$9.25  |
|        | 1X-5X | 1903   | \$11.10 |
| Men's  | S-XL  | 1803   | \$9.25  |

Long Sleeve Cotton/Polyester Dress Shirt 65% Polyester 35% Cotton. Single Needle Tailoring. Machine Wash.

|        | Sizes | Item # | Price   |
|--------|-------|--------|---------|
| Ladies | S-XL  | 1903   | \$9.25  |
|        | 1X-5X | 1903   | \$11.10 |
| Men's  | S-XL  | 1803   | \$9.25  |
|        | 1X-5X | 1803   | \$11.10 |
|        |       |        |         |