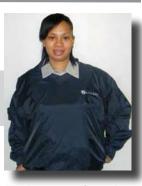

### **COLD WEATHER GEAR**

Navy Panel Work Jacket 65% Polyester/35% Cotton. 100% nylon taffeta quilted lining. 2 lower inset slash pockets.

|        | Sizes | Item # | Price   |
|--------|-------|--------|---------|
| Unisex | S-XL  | 3364   | \$28.90 |
|        | 2X-4X | 3364   | \$34.40 |