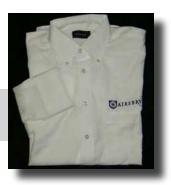

Even sizes only Men's sizes are by chest measurement

White Button Down with Logo 60% Cotton 40% Polyester. Button down collar. Left chest pocket, pleated back. Machine Washable.

|        | Sizes | Item# | Price   |
|--------|-------|-------|---------|
| Unisex | S-XL  | 1077  | \$18.20 |
|        | 2X-3X | 1077  | \$21.25 |