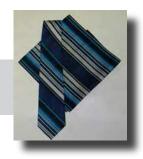

### Blue Striped Tie or Scarf 100% Polyester

 Item #
 Price

 Tie
 AS100SS
 \$6.95

 Scarf
 AS200TS
 \$10.95