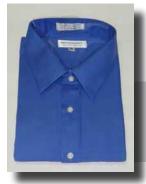

### Long Sleeve Cotton/Polyester Dress Shirt 65% Polyester 35% Cotton. Single Needle Tailoring. Machine Wash.

|        | Sizes | Item # | Price   |
|--------|-------|--------|---------|
| Ladies | S-XL  | 1903   | \$9.25  |
|        | 1X-5X | 1903   | \$11.10 |
| Men's  | S-XL  | 1803   | \$9.25  |

Long Sleeve Cotton/Polyester Dress Shirt 65% Polyester 35% Cotton. Single Needle Tailoring. Machine Wash.

|        | Sizes | Item # | Price   |
|--------|-------|--------|---------|
| Ladies | S-XL  | 1903   | \$9.25  |
|        | 1X-5X | 1903   | \$11.10 |
| Men's  | S-XL  | 1803   | \$9.25  |
|        | 1X-5X | 1803   | \$11.10 |
|        |       |        |         |