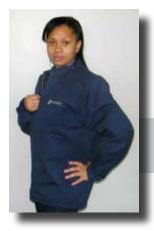

### **COLD WEATHER GEAR**

Navy Panel Work Jacket 65% Polyester/35% Cotton. 100% nylon taffeta quilted lining. 2 lower inset slash pockets.

|        | Sizes | Item # | Price   |
|--------|-------|--------|---------|
| Unisex | S-XL  | 3364   | \$28.90 |
|        | 2X-4X | 3364   | \$34.40 |