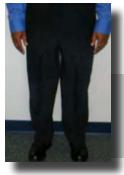

### Navy Pleated Pants 100% Polyester, 2 front pleats. 6 belt loop 2 back pockets on Men's pants (1 buttoned). Ladies, plain back.

| Ladies    | Sizes<br>2-18      | Item #<br>6504 | Price<br>\$10.95   |  |
|-----------|--------------------|----------------|--------------------|--|
| Men's     | 20-28<br>30-44     | 6504<br>6505   | \$13.15<br>\$10.95 |  |
| *indicate | 46-50<br>length ne | 6505<br>eded   | \$13.15            |  |