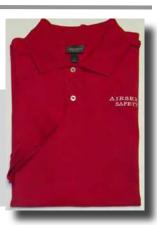

### **CRT**

Red Polo Shirt 100% Cotton Traditional Relaxed look. Flat knit collar and cuffs. 2 button placket. Machine Wash.

|        | Sizes | Item #  | Price        |
|--------|-------|---------|--------------|
| Unisex | Sm-XL | 200-607 | \$10.95      |
|        | 1X-2X | 200-607 | \$12.75      |
|        | 3X    | 200-607 | \$15.90      |
|        | 4X    | 200-607 | \$17.50      |
|        | 5X    | 200-607 | \$20.60      |
|        | 6X    | 200-607 | \$25.75      |
|        | 7X-8X | 200-607 | SPECIAL ORDE |
|        |       |         |              |