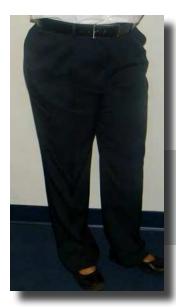

Navy Pleated Pants 100% Polyester. 2 front pleats. 6 belt loops, 2 back pockets on Men's pants (1 buttoned). Ladies, plain back.

| Ladies*   | Sizes<br>2-18 | Item #<br>6504 | Price<br>\$10.95 |  |
|-----------|---------------|----------------|------------------|--|
|           | 20-28         | 6504           | \$13.15          |  |
| Men's*    | 30-44         | 6505           | \$10.95          |  |
|           | 46-50         | 6505           | \$13.15          |  |
| *indicate | length ne     | eded           |                  |  |
|           |               |                |                  |  |