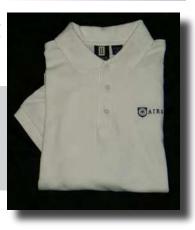

### **READY RESERVE**

White Polo Shirt 60% Cotton 40% Polyester. Traditional Relaxed look. Flat knit collar and cuffs. 3 button placket. Machine Wash.

|        | Sizes | Item #  | Price   |
|--------|-------|---------|---------|
| Unisex | Sm-XL | 200-100 | \$10.95 |
|        | 1X-2X | 200-100 | \$12.75 |
|        | 3X    | 200-100 | \$15.90 |
|        | 4X    | 200-100 | \$17.50 |
|        | 5X    | 200-100 | \$20.60 |
|        | 6X    | 200-100 | \$25.75 |
|        |       |         |         |