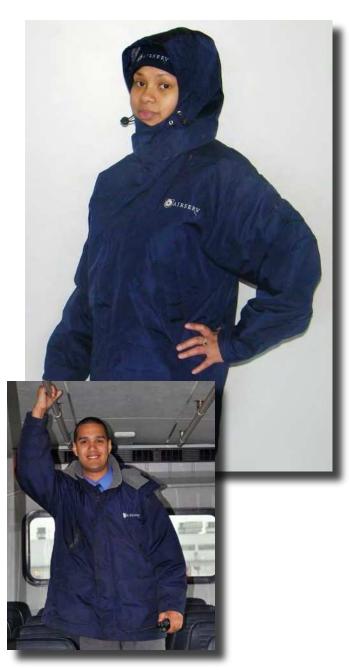

### Navy Heavyweight Jacket

Heavy nylon full-zip front with Velcro storm flap. Fleece lined. Zip-through tunnel collar. Snap-off hood. Inside chest pocket. Adjustable outer cuffs and nylon rib inside cuffs. Water repellant. Nylon taslan shell, Quilted nylon taffeta sleeve lining, pill-resistant polyester fleece body lining.