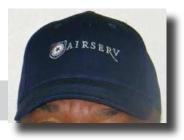

Navy 6 Panel Baseball Cap Low profile blended cotton twill cap with fabric covered Velcro closure

Sizes Item # Price
Unisex One Size 930 \$3.00