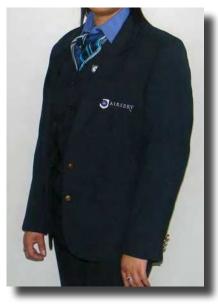

### **SHIFT MANAGERS**

Navy Blazer 100% Polyester

|        | Sizes | ltem#  | Price   |
|--------|-------|--------|---------|
| Men's  | 36-48 | BL50NV | \$31.95 |
|        | 50-60 | BL50NV | \$38.35 |
| Ladies | 4-28  | C6297  | \$31.95 |
|        |       |        |         |

Even sizes only Men's sizes are by chest measurement

White Button Down with Logo 60% Cotton 40% Polyester. Button down collar. Left chest pocket, pleated back. Machine Washable.

|        | Sizes | Item# | Price   |
|--------|-------|-------|---------|
| Unisex | S-XL  | 1077  | \$18.20 |
|        | 2X-3X | 1077  | \$21.25 |