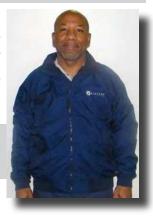

Navy Lightweight Jacket

Heavy nylon full-zip front with inside storm flap. Fleece lined. Zip-through tunnel collar. Front zippered pockets. Nylon cuffs and waistband. Water repellant. Nylon shell, polyester lining.