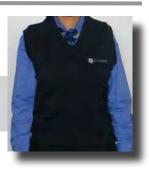

### SHIFT MANAGERS

Navy Jersey V-Neck Sweater Vest 100% Cotton, ribbed v-neck pullover style, cold water wash.

|        | Sizes | Item# | Price   |
|--------|-------|-------|---------|
| Unisex | S-XL  | 791   | \$24.90 |
|        | 2X-5X | 791   | \$29.90 |