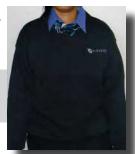

Navy Jersey V-Neck Pullover Sweater 100% Cotton, ribbed v-neck pullover style, cold water wash.

|        | Sizes | Item# | Price   |
|--------|-------|-------|---------|
| Unisex | S-XL  | 780   | \$32.90 |
|        | 2X-5X | 780   | \$37.90 |

Navy Jersey Stitch Crew Neck Sweater 100% Cotton, crew neck ribbed collar, pullover style, cold water wash.

|        | Sizes | Item# | Price   |
|--------|-------|-------|---------|
| Unisex | S-XL  | 786   | \$28.90 |
|        | 2X-5X | 786   | \$33.90 |