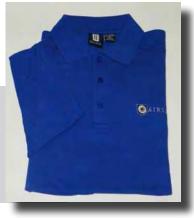

### CLEARING TEAM ZONE MEMBERS • RADIO TEAM

Royal Blue Polo Shirt 60% Cotton 40% Polyester. Traditional Relaxed look. Flat knit collar and cuffs. 3 button placket. Machine Wash.

|        | Sizes | Item #  | Price         |
|--------|-------|---------|---------------|
| Unisex | Sm-XL | 200-984 | \$10.95       |
|        | 1X-2X | 200-984 | \$12.75       |
|        | 3X    | 200-984 | \$15.90       |
|        | 4X    | 200-984 | \$17.50       |
|        | 5X    | 200-984 | \$20.60       |
|        | 6X    | 200-984 | \$25.75       |
|        | 7X-8X | 200-984 | SPECIAL ORDER |