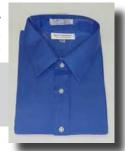

### Long Sleeve Cotton/Polyester Dress Shirt 65% Polyester 35% Cotton. Single Needle Tailoring. Machine Wash.

|        | Sizes | Item # | Price   |
|--------|-------|--------|---------|
| Ladies | S-XL  | 1903   | \$9.25  |
|        | 1X-5X | 1903   | \$11.10 |
| Men's  | S-XL  | 1803   | \$9.25  |