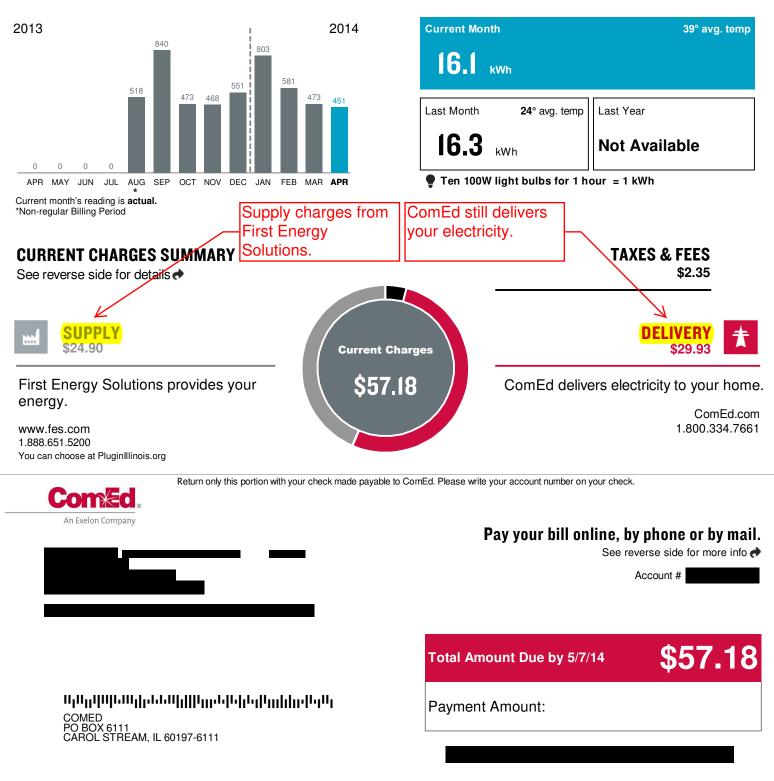

#### METER INFORMATION Read Date Meter Number

| Read Date Meter Number                                                                                                                | Load Type                              | Reading Type               | Previous   |                                                                                                                                                                                                                                                                                                                                                         | Present |        | Difference | Multiplier | Usage |  |
|---------------------------------------------------------------------------------------------------------------------------------------|----------------------------------------|----------------------------|------------|---------------------------------------------------------------------------------------------------------------------------------------------------------------------------------------------------------------------------------------------------------------------------------------------------------------------------------------------------------|---------|--------|------------|------------|-------|--|
| 4/11/14                                                                                                                               | General Service                        | Total kWh                  | 9634       | Actual                                                                                                                                                                                                                                                                                                                                                  | 10085   | Actual | 451        | x 1        | 451   |  |
| CHARGE DETAILS                                                                                                                        |                                        |                            |            | UPDAT                                                                                                                                                                                                                                                                                                                                                   | TES     |        |            |            |       |  |
| Retail Delivery Service - Res Si                                                                                                      | ngle 3/14/14 - 4/11/14                 | (28 Days)                  |            | ComEd                                                                                                                                                                                                                                                                                                                                                   |         |        |            |            |       |  |
| SUPPLY - First Energy Solutions         \$24.90           451 KWH TOTAL@\$0.0552/KWH GENERA         451 kWh X 0.05520         \$24.90 |                                        |                            |            | <ul> <li>FRIDGE AND FREEZER RECYCLE REWARDS PROGRAM: That<br/>old, working refrigerator or freezer could be costing you up to \$150 a<br/>year on your electricity bill. Let ComEd pick it up for FREE and recycle<br/>it in an environmentally responsible way. Visit<br/>ComEd.com/FridgeRecycling or call 855-433-2700 to schedule a pick</li> </ul> |         |        |            |            |       |  |
| T DELIVERY - ComEd \$29.93                                                                                                            |                                        |                            | 93         | <ul> <li>up.</li> <li>YOUR COMED BILL: Need help understanding your bill line item definitions? Please visit us at ComEd.com.</li> <li>ENVIRONMENTAL DISCLOSURE STATEMENT: ComEd's Environmental Disclosure Statement can now be found online at</li> </ul>                                                                                             |         |        |            |            |       |  |
| Customer Charge<br>Standard Metering Charge<br>Distribution Facilities Charge<br>IL Electricity Distribution Charge                   | 451 kWh X 0.02376<br>451 kWh X 0.00115 | \$15<br>\$3<br>\$10<br>\$0 | .32<br>.72 | ComEd.com/EnvironmentalDisclosure.                                                                                                                                                                                                                                                                                                                      |         |        |            |            |       |  |
| TAXES & FEES                                                                                                                          | $\backslash$                           | \$2.:                      | 35         |                                                                                                                                                                                                                                                                                                                                                         |         |        |            |            |       |  |
| Environmental Cost Recovery Adj<br>Energy Efficiency Programs<br>State Tax                                                            | 451 kWh X 0.00036<br>451 kWh X 0.00155 | \$0.<br>\$0.<br>\$1.       | .70        | Schaumburg's new rate of 6.61 cents/<br>kWh will show up under supply as<br>_\$0.0661 in July 2014. If you are not a                                                                                                                                                                                                                                    |         |        |            |            |       |  |
| Service Period Total                                                                                                                  |                                        | \$57.                      | 18         |                                                                                                                                                                                                                                                                                                                                                         |         | -      | ner your s |            |       |  |
| Thank you for your payment of \$59.05 on April 9, 2014                                                                                |                                        |                            |            | charges will come from ComEd.                                                                                                                                                                                                                                                                                                                           |         |        |            |            |       |  |
| Total Amount Due                                                                                                                      |                                        | \$57.1                     | 18         |                                                                                                                                                                                                                                                                                                                                                         |         |        |            |            |       |  |