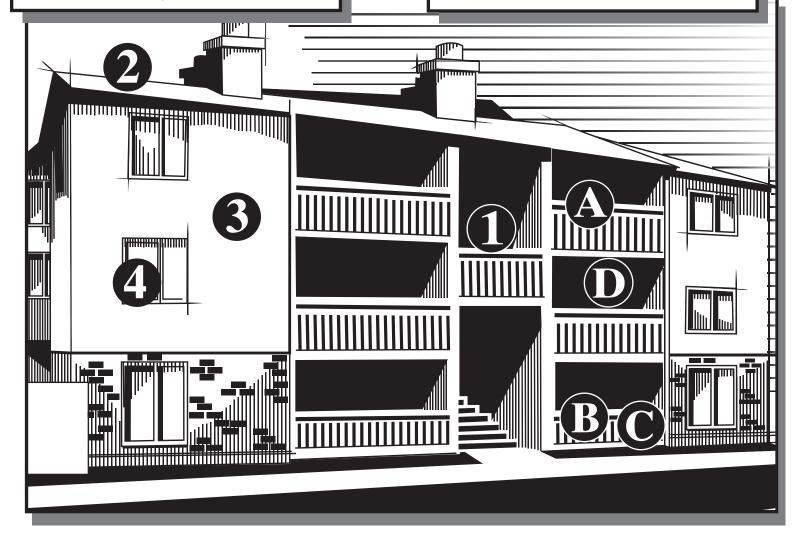

## Landlords or Homeowners Associations may prohibit placement on:

- 1 Common areas
- **2** Rooftops
- **3** Outside walls
- 4 Window sills

(Unless permission is granted from landlord or Homeowners Association.)

# **Landlords or Homeowners Associations** may **NOT prohibit placement on:**

- **A** Balconies
- **B** Patios
- **©** Gardens
- Areas totally within the exclusive use of the resident