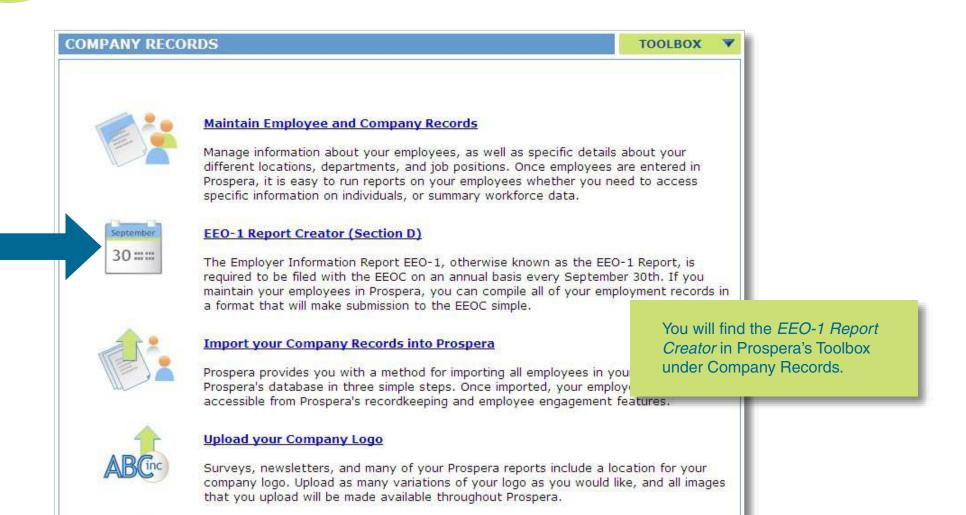

Section D of the Employer Information Report EEO-1 captures gender, race, and ethnicity information about your workforce. With Prospera's EEO-1 Report Creator, you will be provided with an output containing the information required for Section D of the EEO-1 Report, making the process of filing the EEO-1 online more simplified. The report in its entirety must be filed on the EEOC website no later than September 30th each year.

### **EEO-1 REPORT CREATOR**

- ▶ Important EEO-1 Dates
- Who Must File
- How to File
- Filing for the First Time
- ▶ EEO-3, EEO-4, EEO-5 Information

Prospera® provides you with the information you need to understand the EEO-1 Report and all of its requirements.