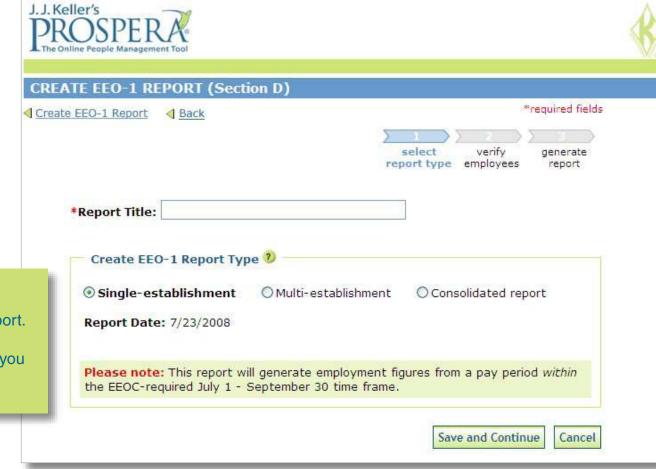

Prospera walks you step by step through completing the EEO-1 report. First start by entering a report title and establishing what report type you should complete.

J. J. Keller's
PROSPER
The Online People Management Tool