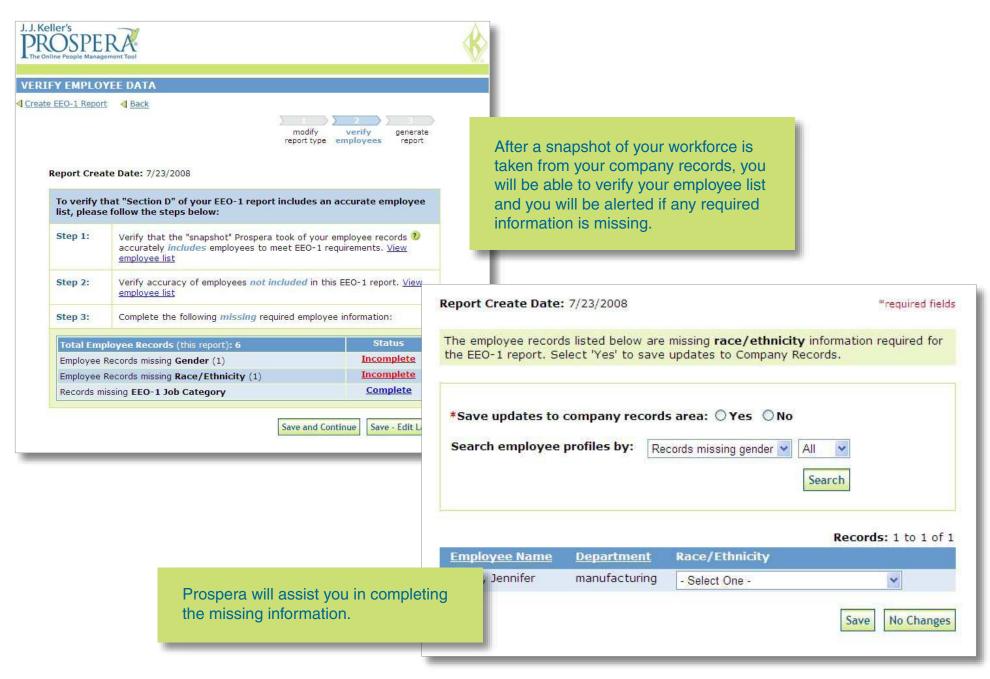

with an output containing the information required for Section D of the EEO-1 Report, making the process of filing the EEO-1 online more simplified. The report in its entirety must be filed on the EEOC website no later than September 30th each year.





www.prospera.com 1-800-231-9981 prospera@jjkeller.com

### **EEO-1 REPORT CREATOR**

- ▶ Important EEO-1 Dates
- Who Must File
- How to File
- Filing for the First Time
- ▶ EEO-3, EEO-4, EEO-5 Information

Prospera® provides you with the information you need to understand the EEO-1 Report and all of its requirements.



Prospera walks you step by step through completing the EEO-1 report. First start by entering a report title and establishing what report type you should complete.

J. J. Keller's
PROSPER
The Online People Management Tool





www.prospera.com 1-800-231-9981 prospera@jjkeller.com

# Employment Data (Section D) for EEO-1 Report

Company Name: ABC Company

www.prospera.com

|                                                                                  |     |                                                               |        |                        |                                 | (5)                                                      |       | umber of                                  |                            |        | DE MANAGEMENT                   |                                                          |                                                                                             |                                           |                            |